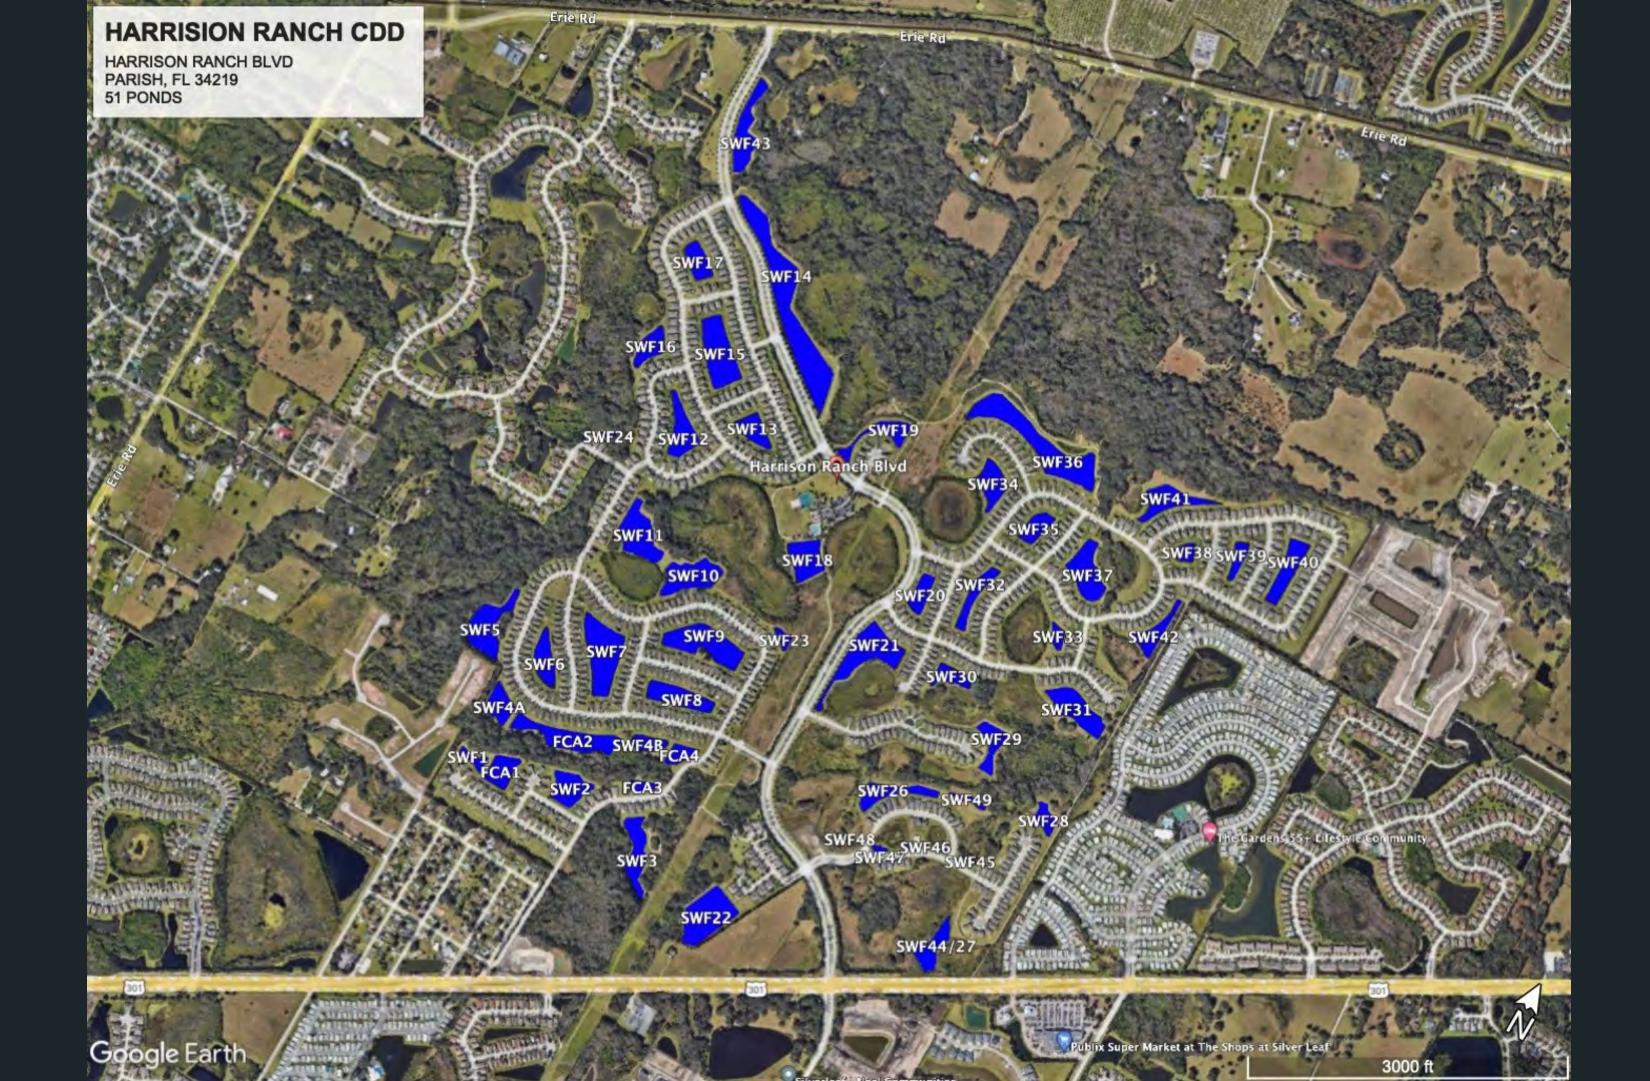

#### 50 В. Consideration of Minutes of the Board of Supervisors Regular Meeting held on March 13, 2023 51 52 On a motion by Mr. Cordes, seconded by Ms. Walterick, with all in favor, the Board of Supervisors approved the minutes of the Board of Supervisors Regular Meeting held on March 13, 2023, for the Harrison Ranch Community Development District. 53 54 C. Consideration of Minutes of the Board of Supervisors Continued 55 Meeting held on March 23, 2023 56 On a motion by Mr. Cordes, seconded by Ms. Walterick, with all in favor, the Board of Supervisors approved the minutes of the Board of Supervisors Continued Meeting held on March 23, 2023, for the Harrison Ranch Community Development District. 57 D. Ratification of Operations & Maintenance Expenditures for February 58 59 2023 60 On a motion by Mr. Cordes, seconded by Ms. Walterick, with all in favor, the Board of Supervisors ratified the Operations & Maintenance Expenditures for February 2023 (\$109,943.88), for the Harrison Ranch Community Development District. 61 62 FOURTH ORDER OF BUSINESS **Staff Reports** 63 64 A. **Pond & Mitigation Maintenance Update** 65 66 i. **Presentation of Waterway Inspection Report** 67 On a motion by Mr. Cordes, seconded by Mr. Benton, with all in favor, the Board of Supervisors approved Sitex to push back the growth coming into the pond at pond SWF14 and drone footage at the additional proposed cost to be done quarterly in the pond reporting, for the Harrison Ranch Community Development District. 68 69 The Board requested an update on the aeration in pond 39 to ensure its working 70 correctly. 71 72 B. **Landscape Maintenance Update** 73 74 i. **Presentation of MQI Report** 75 76 The Board requested a proposal for annuals at both entrances and the clubhouse, and the schedule for irrigation in the common areas. The Board 77 78 requested a proposal to refresh the shell trail from LMP. 79 80 The Board clarified they want the Landscape RFP to start as soon as possible