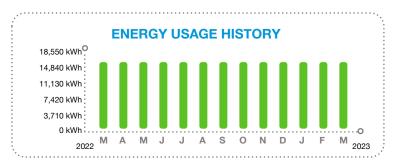

## Harrison Ranch CDD FPL Electric Summary

| Account # 79909-28017<br>Due: 04/07/2023 | 7 02/14/23 to 03/15/23 |                               |          |
|------------------------------------------|------------------------|-------------------------------|----------|
| Account                                  | <u>Service</u>         | Service Address               | <u>!</u> |
|                                          |                        | 4605 Harrison Ranch Blyd-Main |          |

| Account     | <u>Service</u>          | Service Address                 | <u>Code</u>    | 4  | <u>Amount</u> |
|-------------|-------------------------|---------------------------------|----------------|----|---------------|
|             |                         | 4605 Harrison Ranch Blvd-Main   |                |    |               |
| 02865-79362 | UTILITY SERVICES        | Entrance                        | 001 53100 4301 | \$ | 47.08         |
| 05365-28037 | STREET LIGHTS           | 9918 100th Dr E                 | 001 53100 4307 | \$ | 97.09         |
| 05462-88259 | STREET LIGHTS           | 9782 50th Street Cir            | 001 53100 4307 | \$ | 134.39        |
| 10034-50200 | STREET LIGHTS           | 9881 50th Street Cir            | 001 53100 4307 | \$ | 76.18         |
| 14123-45298 | STREET LIGHTS           | 5756 99th Avenue Cri E          | 001 53100 4307 | \$ | 141.34        |
| 21023-16292 | STREET LIGHTS           | 9908 59th St E                  | 001 53100 4307 | \$ | 76.31         |
|             |                         | 5755 Harrison Ranch Blvd        |                |    |               |
| 23025-48272 | RECREATIONAL FACILITIES | Perimeter                       | 001 53100 4304 | \$ | 30.64         |
| 23843-37065 | UTILITY SERVICES        | 11049 58th Street Cir E         | 001 53100 4301 | \$ | 25.66         |
| 29090-55432 | UTILITY SERVICES        | 10402 55th Ln E #Sign           | 001 53100 4301 | \$ | 26.63         |
| 29678-78196 | UTILITY SERVICES        | 10202 57th Ct E                 | 001 53100 4301 | \$ | 29.47         |
| 29683-69252 | UTILITY SERVICES        | 10016 58th St E                 | 001 53100 4301 | \$ | 29.06         |
| 30037-27066 | UTILITY SERVICES        | 11131 58th Street Cir E #Unit 1 | 001 53100 4301 | \$ | 50.82         |
| 30797-37064 | UTILITY SERVICES        | 5808 110th Ave E                | 001 53100 4301 | \$ | 25.66         |
| 31255-79270 | UTILITY SERVICES        | 10515 48TH Ct E Entrance        | 001 53100 4301 | \$ | 44.61         |
| 36260-99109 | RECREATIONAL FACILITIES | 5755 Harrison Ranch Blvd Irr    | 001 53100 4304 | \$ | 25.82         |
| 38549-29274 | STREET LIGHTS           | 9935 52nd St E                  | 001 53100 4307 | \$ | 105.77        |
| 46128-19252 | STREET LIGHTS           | 5838 100th Ave E                | 001 53100 4307 | \$ | 109.89        |
| 46298-57030 | STREET LIGHTS           | 9712 46th Ct E                  | 001 53100 4307 | \$ | 90.74         |
| 56720-86294 | STREET LIGHTS           | 9737 50th Street Cir E          | 001 53100 4307 | \$ | 128.16        |
| 59381-21463 | RECREATIONAL FACILITIES | 5755 Harrison Ranch Blvd-Pool   | 001 53100 4304 | \$ | 1,929.49      |
| 67960-61205 | STREET LIGHTS           | 5323 98th Ave E                 | 001 53100 4307 | \$ | 129.91        |
| 69576-29360 | STREET LIGHTS           | 9805 47th St E                  | 001 53100 4307 | \$ | 51.69         |
|             |                         | 5026 Harrison Ranch Blvd        |                |    |               |
| 71480-20378 | UTILITY SERVICES        | Entrance                        | 001 53100 4301 | \$ | 29.57         |
| 73725-36180 | STREET LIGHTS           | Street Lights & Harrison Rnc    | 001 53100 4307 | \$ | 1,339.63      |
| 75284-20461 | STREET LIGHTS           | 5821 100th Ave E                | 001 53100 4307 | \$ | 94.96         |
| 76568-88273 | RECREATIONAL FACILITIES | 5755 Harrison Ranch Blvd        | 001 53100 4304 | \$ | 531.08        |
| 77678-60393 | STREET LIGHTS           | Street Lights & Harrison Rch    | 001 53100 4307 | \$ | 22.70         |
| 77871-91514 | UTILITY SERVICES        | 10609 48th St E                 | 001 53100 4301 | \$ | 29.11         |
| 78604-78036 | STREET LIGHTS           | 5009 99th Ave E                 | 001 53100 4307 | \$ | 129.03        |
|             |                         | 5755 Harrison Ranch Blvd        |                |    |               |
| 79950-70468 | RECREATIONAL FACILITIES | Landscape                       | 001 53100 4304 | \$ | 144.57        |
| 80171-39109 | STREET LIGHTS           | 5735 99th Avenue Cir E          | 001 53100 4307 | \$ | 123.68        |
| 93846-48250 | STREET LIGHTS           | 5769 99th Avenue Cir E          | 001 53100 4307 | \$ | 100.31        |
| 95166-90204 | STREET LIGHTS           | 5221 100th Dr E                 | 001 53100 4307 | \$ | 115.47        |
| 96273-49039 | STREET LIGHTS           | 4728 100th Dr E                 | 001 53100 4307 | \$ | 48.32         |
| 97013-08257 | STREET LIGHTS           | 5012 100th Dr E                 | 001 53100 4307 | \$ | 83.89         |
|             |                         | TOTAL                           | -              | \$ | 6,198.73      |

**UTILITY SERVICES RECREATIONAL FACILITIES** STREET LIGHTS

Summary 001 53100 4304 Total

001 53100 4301 \$ 337.67 \$ 2,661.60 001 53100 4307 \$ 3,199.46 \$ 6,198.73

Summary Bill Statement Statement Date: Mar 17, 2023 Master Account #: 79909-28017 Total Number of Subordinates: 35

#### **CURRENT BILL**

**\$6,198.73**TOTAL AMOUNT YOU OWE

**APR 7, 2023** 

NEW CHARGES DUE BY

#### **HARRISON RANCH CDD**

**SUMMARY BILL** 

Total kWh51,513Total accounts billed35Total accounts not billed0