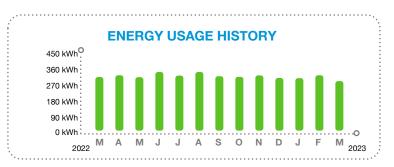

#### **HARRISON RANCH CDD**

**SUMMARY BILL** 

Total kWh51,513Total accounts billed35Total accounts not billed0