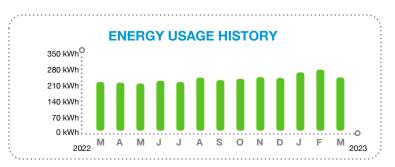

national honors for service reliability.



# **CURRENT BILL**

Apr 7, 2023 NEW CHARGES DUE BY



| Amount of your last bill     | 49.20   |
|------------------------------|---------|
| Payments received            | -49.20  |
| Balance before new charges   | 0.00    |
| Total new charges            | 44.61   |
| Total amount you owe         | \$44.61 |
| (See page 2 for bill details |         |

The Florida Public Service Commission approved new FPL rates to balance fuel and hurricane costs that will take effect in April. State regulators are reviewing FPL's plan to reduce bills in May. Learn more at FPL.com/Rates.



For: Feb 14, 2023 to Mar 15, 2023 (29 days)

Statement Date: Mar 15, 2023 **Account Number:** 31255-79270

Service Address:

10515 48TH CT E # ENTRANCE

PARRISH, FL 34219



### **KEEP IN MIND**

Payment received after June 07, 2023 is considered LATE; a late payment charge of 1% will apply.

**Customer Service:** Outside Florida:

Summary Bill Coordinator 1-800-226-3545

Report Power Outages: Hearing/Speech Impaired: 1-800-4OUTAGE (468-8243) 711 (Relay Service)



3\* SEND SUMMARY BILL MASTER COUPON ONLY\*

**SUMMARY BILL MASTER** 79909-28017

HARRISON RANCH CDD 9530 MARKETPLACE RD STE 206 FORT MYERS FL 33912-0393

31255-79270

\$44.61

Apr 7, 2023

#### **BILL DETAILS** Amount of your last bill 49.20 Payment received - Thank you -49.20 Balance before new charges \$0.00 **New Charges** Rate: GS-1 GENERAL SVC NON-DEMAND / BUSINESS Base charge: \$12.68 Non-fuel: (\$0.080680 per kWh) \$20.50 Fuel: (\$0.040470 per kWh) \$10.28 Electric service amount 43.46 Gros