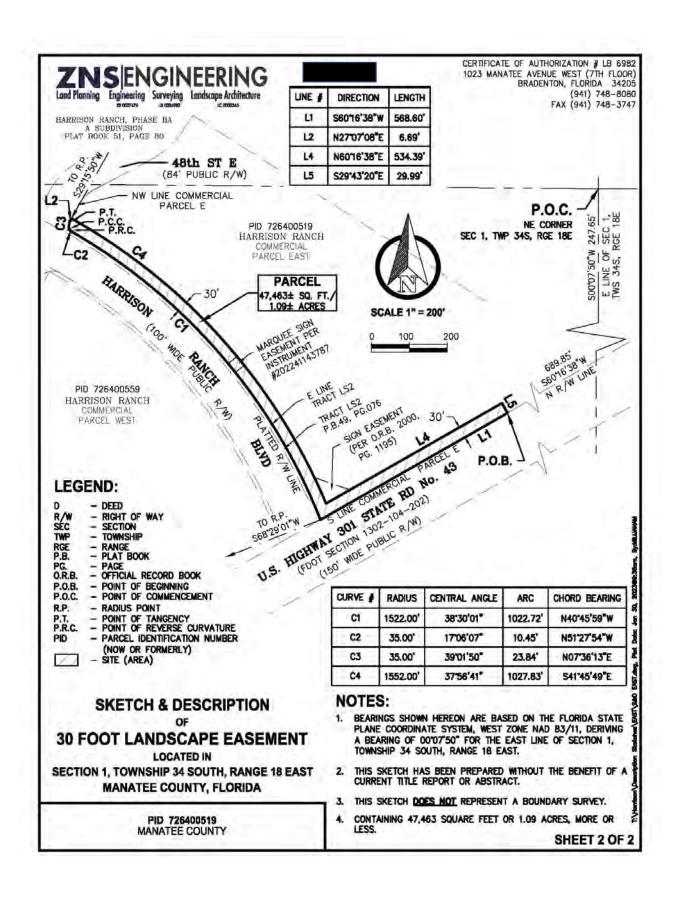

COPYRIGHT ACT". REPRODUCTION OR ALTERATION OF THIS DOCUMENT OR THE INFORMATION CONTAINED HEREON BY ANY MEANS WHATSOEVER IS STRICTLY PROHIBITED WITHOUT THE PRIOR WRITTEN CONSENT OF ZNS ENGINEERING, L.C. CONSENT IS HEREBY GRANTED SPECIFICALLY TO GOVERNMENTAL AGENCIES TO REPRODUCE THIS DOCUMENT IN COMPLIANCE WITH F.S. CHAPTER 119.

PID 726400519 MANATEE COUNTY NOTE: THIS SKETCH IS NOT VALID WITHOUT THE ORIGINAL SIGNATURE AND RAISED SEAL OF A LICENSED FLORIDA PROFESSIONAL SURVEYOR AND MAPPER, AN ELECTRONIC COPY MUST HAVE A VERIFIED INDEPENDENT AUTHENTICATED SEAL AFFIXED.

Digitally signed by KAVIN C WILMOT

DN:c=US, or Unafiliated, our=A01410C00000175D24411400000 0D83,cn=KAVIN C WILMOTF Date: 2023.02.23 13:41:17-05'00'

KAVIN C. WILMOTT , P.S.M. FLORIDA CERTIFICATE No. PLS 6809

SHEET 1 OF 2



#### **EXHIBIT "B"**

### Legal Description and Identification of the Western Landscaping Easement





CERTIFICATE OF AUTHORIZATION # LB 5982 1023 MANATEE AVENUE WEST (7TH FLOOR) BRADENTON, FLORIDA 34205 (941) 748-8080 FAX (941) 748-3747

#### DESCRIPTION:

A PARCEL OF LAND BEING A PORTION OF COMMERCIAL PARCEL WEST AS DESCRIBED IN OFFICIAL RECORD BOOK 1873, PAGE 1540 OF THE PUBLIC RECORDS OF MANATEE COUNTY, FLORIDA, LOCATED IN SECTION 1, TOWNSHIP 34 SOUTH, RANGE 18 EAST, MANATEE COUNTY, FLORIDA, BEING DESCRIBED AS FOLLOWS.

COMMENCE AT THE NORTHEAST CORNER OF SECTION 1, TOWNSHIP 34 SOUTH, RANGE 18 EAST, MANATEE COUNTY, FLORIDA; THENCE ALONG THE EAST LINE OF SAID SECTION 1, S00'07'50"W, 247.65 FEET TO AN INTERSECTION WITH THE NORTHERLY RIGHT—OF—WAY LINE OF U.S. HIGHWAY 301 (STATE ROAD \$