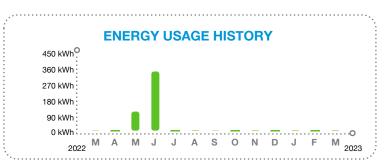

|--------------------------------|
| Balance before new charges                    | 0.00                           |
| Total new charges                             | 25.82                          |
| Total amount you owe                          | \$25.82                        |
|                                               | (See page 2 for bill details.) |

The Florida Public Service Commission approved new FPL rates to balance fuel and hurricane costs that will take effect in April. State regulators are reviewing FPL's plan to reduce bills in May. Learn more at FPL.com/Rates.

**Electric Bill Statement** 

For: Feb 14, 2023 to Mar 15, 2023 (29 days)

Statement Date: Mar 15, 2023 **Account Number: 36260-99109** 

Service Address:

5755 HARRISON RANCH BLVD # IRR

PARRISH, FL 34219



# **KEEP IN MIND**

- Payment received after June 07, 2023 is considered LATE; a late payment charge of 1% will apply.
- Your bill is subject to a minimum base bill charge. Please visit FPL.com/ rates for details.

**Customer Service:** Outside Florida:

Summary Bill Coordinator 1-800-226-3545

Report Power Outages: Hearing/Speech Impaired:

1-800-4OUTAGE (468-8243) 711 (Relay Service)



3\* SEND SUMMARY BILL MASTER COUPON ONLY\*

**SUMMARY BILL MASTER** 79909-28017

HARRISON RANCH CDD 9530 MARKETPLACE RD STE 206 FORT MYERS FL 33912-0393

36260-99109

\$25.82

Apr 7, 2023

SEND MASTER COUPON

ACCOUNT NUMBER

TOTAL AMOUNT YOU OWE

NEW CHARGES DUE BY



#### **BILL DETAILS** Amount of your last bill 25.66 Payment received - Thank you -25.66 Balance before new charges \$0.00 **New Charges*