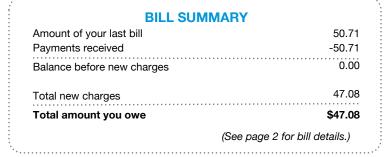

# **CURRENT BILL \$47.08** Apr 7, 2023 NEW CHARGES DUE BY

The Florida Public Service Commission approved new FPL rates to balance fuel and hurricane costs that will take effect in April. State regulators are reviewing FPL's plan to reduce bills in May. Learn more at FPL.com/Rates.

For: Feb 14, 2023 to Mar 15, 2023 (29 days)

Statement Date: Mar 15, 2023 **Account Number: 02865-79362** 

Service Address:

4605 HARRISON RANCH BLVD # MAIN ENTRANCE

PARRISH, FL 34219