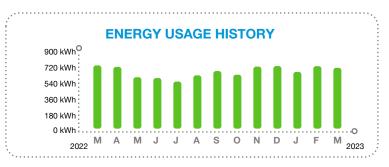

l honors for service reliability.



# **CURRENT BILL**

\$105.77

TOTAL AMOUNT YOU OWE

Apr 7, 2023 NEW CHARGES DUE BY



| Total amount you owe       | \$105.77 |
|----------------------------|----------|
| Total new charges          | 105.77   |
| Balance before new charges | 0.00     |
| Payments received          | -108.39  |
| Amount of your last bill   | 108.39   |

(See page 2 for bill details.)

The Florida Public Service Commission approved new FPL rates to balance fuel and hurricane costs that will take effect in April. State regulators are reviewing FPL's plan to reduce bills in May. Learn more at FPL.com/Rates.



For: Feb 14, 2023 to Mar 15, 2023 (29 days)

Statement Date: Mar 15, 2023 **Account Number: 38549-29274** 

Service Address: 9935 52ND ST E # LTS PARRISH, FL 34219



### **KEEP IN MIND**

Payment received after June 07, 2023 is considered LATE; a late payment charge of 1% will apply.

**Customer Service:** Outside Florida:

Summary Bill Coordinator 1-800-226-3545

Report Power Outages: Hearing/Speech Impaired: 1-800-4OUTAGE (468-8243) 711 (Relay Service)



3\* SEND SUMMARY BILL MASTER COUPON ONLY\*

**SUMMARY BILL MASTER** 79909-28017

HARRISON RANCH CDD 9530 MARKETPLACE RD STE 206 FORT MYERS FL 33912-0393

38549-29274

\$105.77

Apr 7, 2023

### **BILL DETAILS** Amount of your last bill 108.39 Payment received - Thank you -108.39 Balance before new charges \$0.00 **New Charges** Rate: GS-1 GENERAL SVC NON-DEMAND / BUSINESS Base charge: \$12.68 Non-fuel: (\$0.080680 per kWh) \$60.18 Fuel: (\$0.040470 per kWh) \$30.19 Electric service amount 103.05 G