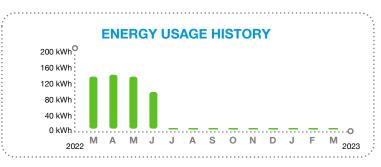

bility.



# **CURRENT BILL**

\$25.66

TOTAL AMOUNT YOU OWE

Apr 7, 2023 NEW CHARGES DUE BY



| Amount of your last bill       | 25.66   |
|--------------------------------|---------|
| Payments received              | -25.66  |
| Balance before new charges     | 0.00    |
| Total new charges              | 25.66   |
| Total amount you owe           | \$25.66 |
| (See page 2 for bill details.) |         |

The Florida Public Service Commission approved new FPL rates to balance fuel and hurricane costs that will take effect in April. State regulators are reviewing FPL's plan to reduce bills in May. Learn more at FPL.com/Rates.



For: Feb 14, 2023 to Mar 15, 2023 (29 days)

Statement Date: Mar 15, 2023 **Account Number: 30797-37064** 

Service Address: 5808 110TH AVE E PARRISH, FL 34219



### **KEEP IN MIND**

- Payment received after June 07, 2023 is considered LATE; a late payment charge of 1% will apply.
- Your bill is subject to a minimum base bill charge. Please visit FPL.com/ rates for details.

**Customer Service:** Outside Florida:

Summary Bill Coordinator 1-800-226-3545

Report Power Outages: Hearing/Speech Impaired: 1-800-4OUTAGE (468-8243) 711 (Relay Service)



3\* SEND SUMMARY BILL MASTER COUPON ONLY\*

**SUMMARY BILL MASTER** 79909-28017

HARRISON RANCH CDD 3434 COLWELL AVE STE 200 TAMPA FL 33614-8390

30797-37064

\$25.66

Apr 7, 2023

SEND MASTER COUPON

ACCOUNT NUMBER

TOTAL AMOUNT YOU OWE

NEW CHARGES DUE BY

Account Number:

30797-37064



#### **BILL DETAILS** Amount of your last bill 25.66 Payment received - Thank you -25.66 Balance before new charge