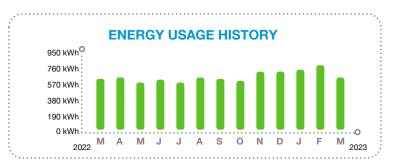

|
|----------------------------|--------------------------------|
| Payments received          | -116.84                        |
| Balance before new charges | 0.00                           |
| Total new charges          | 97.09                          |
| Total amount you owe       | \$97.09                        |
|                            | (See page 2 for bill details.) |

The Florida Public Service Commission approved new FPL rates to balance fuel and hurricane costs that will take effect in April. State regulators are reviewing FPL's plan to reduce bills in May. Learn more at FPL.com/Rates.



For: Feb 14, 2023 to Mar 15, 2023 (29 days)

Statement Date: Mar 15, 2023 **Account Number: 05365-28037** 

Service Address:

9918 100TH DR E # LTS PARRISH, FL 34219



### **KEEP IN MIND**

Payment received after June 07, 2023 is considered LATE; a late payment charge of 1% will apply.

**Customer Service:** Outside Florida:

Summary Bill Coordinator 1-800-226-3545

Report Power Outages: Hearing/Speech Impaired: 1-800-4OUTAGE (468-8243) 711 (Relay Service)



3\* SEND SUMMARY BILL MASTER COUPON ONLY\*

**SUMMARY BILL MASTER** 79909-28017

HARRISON RANCH CDD 9530 MARKETPLACE RD STE 206 FORT MYERS FL 33912-0393

05365-28037

\$97.09

Apr 7, 2023

\$97.09



Total amount you owe

### **BILL DETAILS** Amount of your last bill 116.84 Payment received - Thank you -116.84 Balance before new charges \$0.00 **New Charges** Rate: GS-1 GENERAL SVC NON-DEMAND / BUSINESS Base charge: \$12.68 Non-fuel: (\$0.080680 per kWh) \$54.55 Fuel: (\$0.040470 per kWh) \$27.36