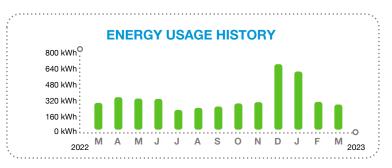

284 /<br>0       | \$48.32    |         |
| 97013-08257    | 5012 100TH DR E # LTS                   | AC13469   | 2023-03-15<br>29       | 570 /<br>0       | \$83.89    |         |
|                |                                         | TOTAL A   | AMOUNT OF BILL         |                  | \$6,198.73 |         |



# **CURRENT BILL \$47.08** Apr 7, 2023 NEW CHARGES DUE BY



The Florida Public Service Commission approved new FPL rates to balance fuel and hurricane costs that will take effect in April. State regulators are reviewing FPL's plan to reduce bills in May. Learn more at FPL.com/Rates.



For: Feb 14, 2023 to Mar 15, 2023 (29 days)

Statement Date: Mar 15, 2023 **Account Number: 02865-79362** 

Service Address:

4605 HARRISON RANCH BLVD # MAIN ENTRANCE

PARRISH, FL 34219



### **KEEP IN MIND**

Payment received after June 07, 2023 is considered LATE; a late payment charge of 1% will apply.

**Customer Service:** Outside Florida:

Summary Bill Coordinator 1-800-226-3545

Report Power Outages: Hearing/Speech Impaired: 1-800-4OUTAGE (468-8243) 711 (Relay Service)



3\* SEND SUMMARY BILL MASTER COUPON ONLY\*

**SUMMARY BILL MASTER** 79909-28017

HARRISON RANCH CDD 9530 MARKETPLACE RD STE 206 FORT MYERS FL 33912-0393

02865-79362

Apr 7, 2023

| BILL DETAILS                                                                                                                                      |                    |                           |
|--------------------------------------------------------------------------------------------------------------------------